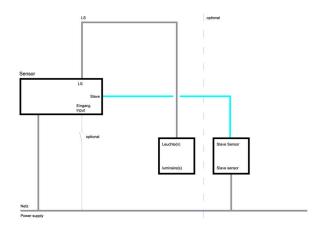

### **ELECTRICAL ENGINEERING**

| Controller    | easy12    |
|---------------|-----------|
| Mains voltage | 230V/50Hz |