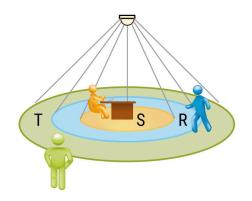

## MONITORING AREA

| 14m    | 16m         |  |
|--------|-------------|--|
| -      | -           |  |
| 30x19m | 30x19m      |  |
| 30x19m | 30x19m      |  |
|        | -<br>30x19m |  |